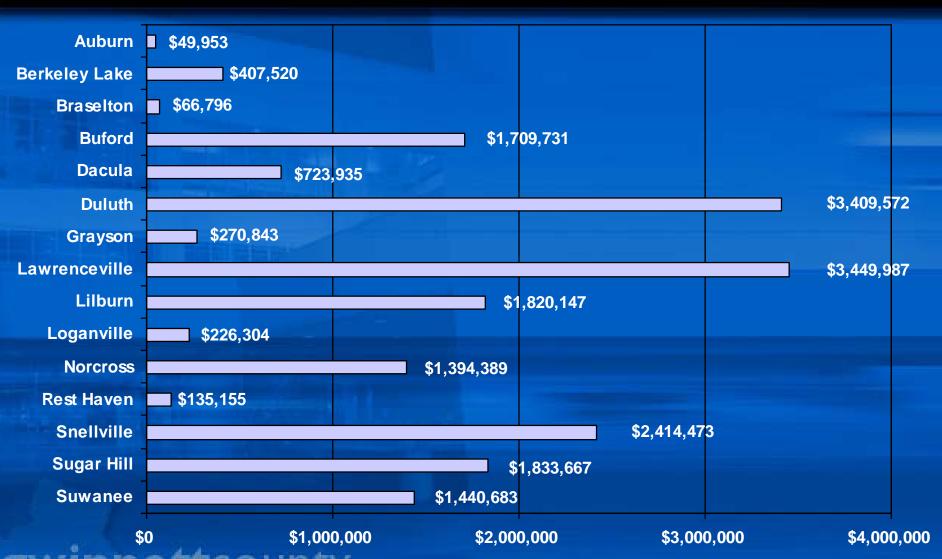

#### **SPLOST Collections**

- The new SPLOST program went into effect in April 2005.
- Gwinnett County has received collections from the state through January 2006.
- Total Collections have been: \$120,110,445.

#### **Funds Distribution**



#### **Distribution by City**



#### **Gwinnett County**

# SPLOST Collection Trends

gwinnettcounty

#### **Gwinnett SPLOST**

(1998 to Current; Seasonally Adjusted)



#### **Gwinnett County**

**Gwinnett County 2005 SPLOST Project Update** 

#### **Grayson Library**



Construction of the new Library in Grayson began in September following the passage of the 2005 SPLOST program. Major construction is projected to be complete by November, 2006, and open for operations by January 2007.

#### **Expanded Ambulance Service**



Gwinnett County has placed orders for four new state-of-the-art ambulance units which will expand existing service to the community or replace older units in the field. The new ambulances are scheduled to enter service beginning 3<sup>rd</sup> quarter 2006.

#### **Cities**

## City 2005 SPLOST Pr