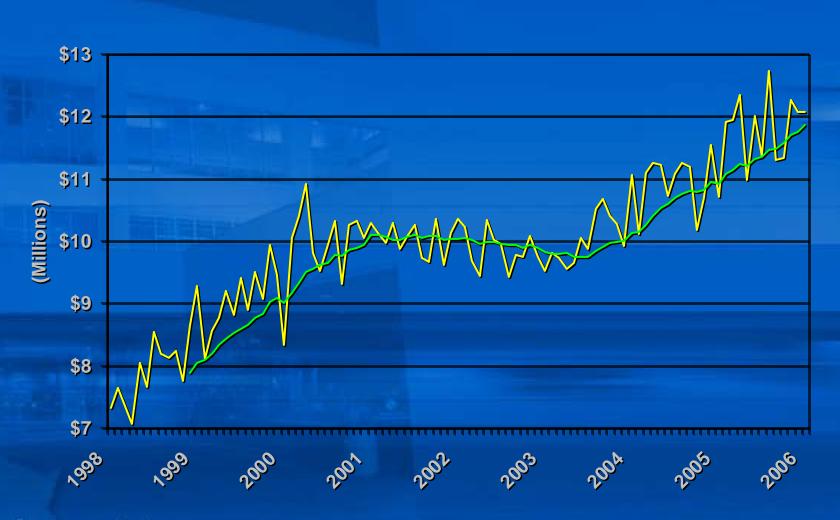

#### **Gwinnett SPLOST**

(1998 to Current; Seasonally Adjusted)

#### **SPLOST Collections**

- The new SPLOST program went into effect in April 2005.
- Gwinnett County has received collections from the state through January 2006.
- Total Collections have been: \$120,110,445.