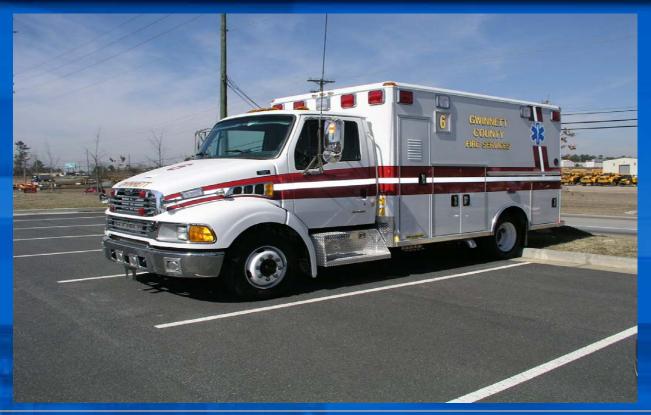

#### **Expanded Ambulance Service**

Gwinnett County has placed orders for four new state-of-the-art ambulance units which will expand existing service to the community or replace older units in the field. The new ambulances are scheduled to enter service beginning 3<sup>rd</sup> quarter 2006.