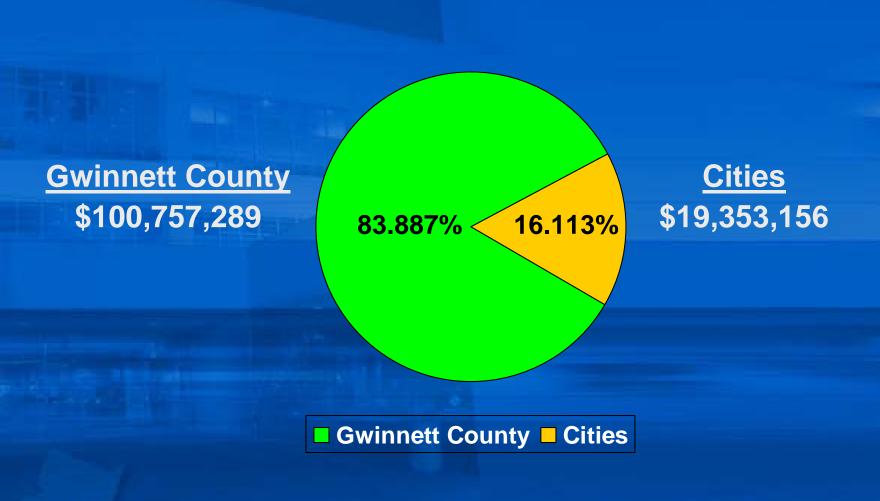

#### **SPLOST Collections**

- The new SPLOST program went into effect in April 2005.
- Gwinnett County has received collections from the state through January 2006.
- Total Collections have been: \$120,110,445.

#### **Funds Distribution**



#### **Distribution by City**



#### **Gwinnett County**

# SPLOST Collection Trends

gwinnettcounty

#### **Gwinnett SPLOST**

(1998 to Current; Seasonally Adjusted)



#### **Gwinnett County**

**Gwinnett County 2005 SPLOST Project Update** 

#### **Grayson Library**



Construction of the new Library in Grayson began in September following the passage of the 2005 SPLOST program. Major construction is projected to be complete by November, 2006, and open for operations by January 2007.

#### **Expanded Ambulance Service**



Gwinnett County has placed orders for four new state-of-the-art ambulance units which will expand existing service to the community or replace older units in the field. The new ambulances are scheduled to enter service beginning 3<sup>rd</sup> quarter 2006.

#### *